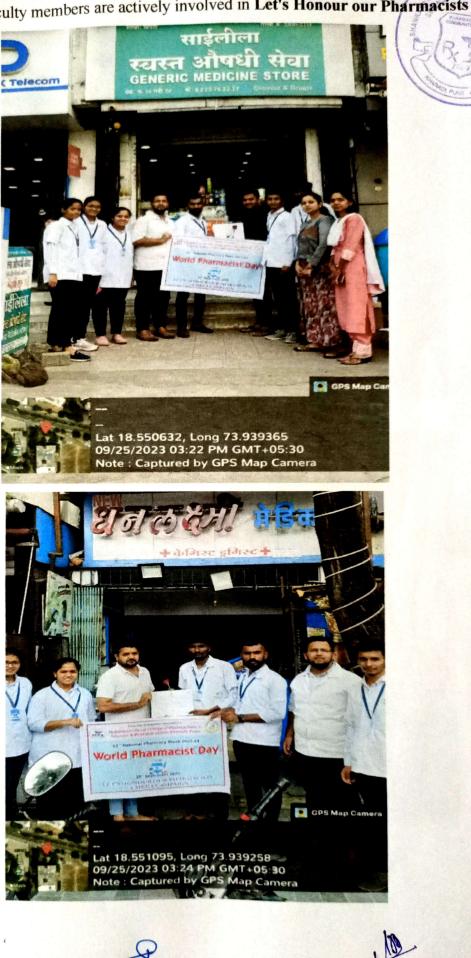

Programme anchoring and preamble expressed by Prof. Vipul Dhasade. At the end of programme Vote of thank expressed by Prof. Ketki Lakhane. All students, staff attended programme.

In afternoon session, Indian Pharmaceutical Association Pune branch in association with all pharmacy colleges of Pune region has planned to celebrate World Pharmacist Day by organizing a mass campaign of "Let's Honour our Pharmacists". In this activity, we are arranged 12 team of students/faculty to reach maximum Community and Hospital Pharmacists in Kharadi. Chandannagar, Hadapsar areas and falicited them with a Rose flower and Appreciation Certificate Total 100 Pharmacist in above region were falicited under this activity. Total 150 students and faculty members are actively involved in Let's Honour our Pharmacists activity. Overall World Pharmacists Day programme coordinated by Prof. Vipul Dhasade and Prof. Ketki Lakhane.