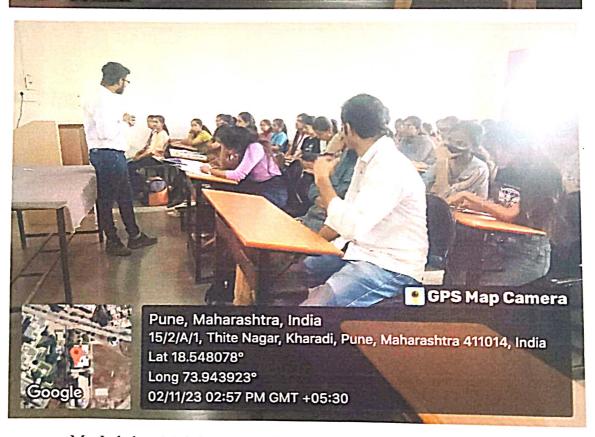

#### Seminar on "Preparation of GPAT Exam"

College organized one-day seminar on the topic "**Preparation of GPAT Exam**" on 2<sup>nd</sup> November 2023 under Training and Placement cell, for the students of III <sup>rd.</sup> year B. Pharm and Final Year students of B. Pharm. The main objective of this seminar was to make the students aware about the opportunities after GPAT qualification in pharma. Mr. Lakshya Malviya Branch manager of Pharma Sapiens, Pune. In his talk he narrated on the topic from Jurisprudence subject. He gave simple tricks related to schedule and how to keep in mind.

Mr. Lakshya Malviya highlighted on **Preparation of GPAT Exam**, he focused on how to study for GPAT.

Voice Principal Dr Vijaya Barge welcomed the speaker and appealed the students to take maximum benefit. TPC coordinator Dr Asmita Sakore in her preamble speech drew the attention of the students that how the students can contribute to the profession and community. Students cleared their doubts and interacted with the speakers during question answer session. Overall the students were benefited by this seminar and expressed their gratitude for organizing this important seminar.

1/2

33/220

Mr. Lakshya Malviya presenting a seminar on GPAT preparation

6 fini

Dr. Asmita Sakore

Training and placement coordinator

Dr.Ashok Bhosale

Principal