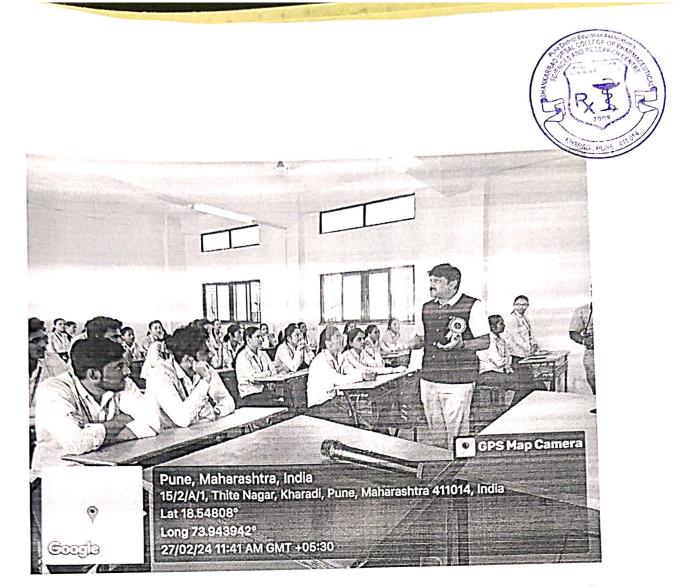

#### Entrepreaurship awareness programme

College organized Two days' seminar on the topic of Entrepreaurship awareness programme on 27th & 28th Feburary 2024 under Training and Placement cell for the students of III rd. year B. Pharm and Final Year students of D. Pharm, B. Pharm and M.Pharm. The main objective of this seminar was to develop the students as Entrepreneur and give them focus on the different opportunities available for them after completion of D. Pharm, B. Pharm and M.pharm. Seminar was inaugurated by Saraswati Pujan by the auspicious hands of Mr. Sunil Mirashi Director Divine Corporation, Pune, Principal Dr Ashok Bhosale, Dr. Sujit Kakade, Vice Principal Dr V.U Barge, TPC Coordinator Dr. A. R. Sakore were appealed the students for taking advantage of this seminar and be interactive, on this occasion principal Dr Ashok V Bhosale narrated about the importance and objective of this seminar, Vice Principal Dr V.U Barge shared his best wishes for two day's seminar and congratulated principal for organizing such type of seminar. On the first day Mr. Sunil Mirashi Director Divine Corporation delivered a talk on topic "Skills & competencies required to be an Entrepreneur" on his talk he highlighted about importance of SWOT analysis in deciding the career. In the second session speaker Prof. Chandrakant Gavhane Divine Corporation Pune discussed about "Sectors for Career Prospects and How to identify opportunities" he traced down the importance of medicinal plants as a choice in developing career. On the second day in the morning session Mr. Prasanna Bhat shared his views on "Importance of Entrepreneurship in Today's World and how it can be evolved" in his seminar he guided the students about what are the easiest ways to become entrepreneur and how easy it is to achieve the target of becoming entrepreneur. In the afternoon session Mr. Sunil Mirashi discussed on "Schemes of assistance and support available from Govt. agencies, banks, financial institutions." Mr. Sunil Mirashi interacted with the students about the different competition and challenges and how to overcome this by simple techniques. Anchoring and introduction of the guest for this seminar was done by TPC Coordinator Dr. Asmita Sakore. Seminar was concluded by vote of thanks by Ms Dipika Prajapati. Overall two days' seminar was

Mr. Prasanna Bhat shared his views on "Importance of Entrepreneurship in Today's World and how it can be evolved"

Training & Placement Cell ECER Schmankarrae Ursar Consequ attractionaceutical Sciences & Franciscus Contres, Kharadi, Pune-14.