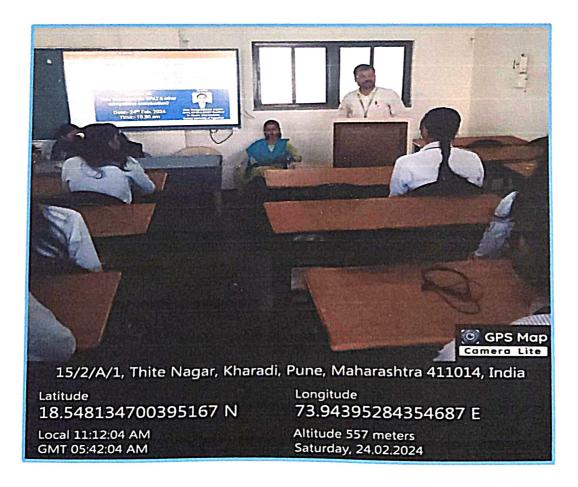

# A Seminar on How to prepare for GPAT and various competitive exams?

A Guest lecture on Career Guidance were delivered by Ms. Shreya Subhash Jagdale on 24th February 2024 for Second Year B. Pharm students. As this topic was helpful for the students who are going to pass this year from the course. During her lecture Ms. Shreya highlighted on How to prepare for GPAT and various competitive exams.

The guest talked with the students about the upcoming difficulties that lie ahead after they get graduated. She cautioned that acquiring a Pharmacy degree isn't the same as what it used to be many years ago.

The programme was co-ordinated by Prof. Kiran Ghule.

V

Ms. Shreya Jagdale addressing students on Competitive Exams

2/2

Ms. Kiran Ghule Alumni Coordinator

Dr. Ashok Bhosale

Principal PDEA'S Shankarrao Ursal College of Pharmaceutical Sciences & Research Centre, Kharadi, Pune-14.