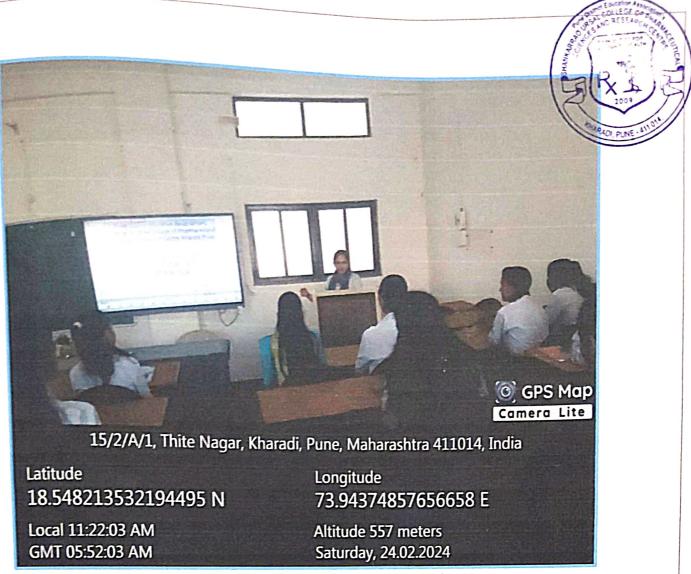

# A Seminar on How to prepare for GPAT and various competitive exams?

A Guest lecture on Career Guidance were delivered by Ms. Shreya Subhash Jagdale on 24th February 2024 for Second Year B. Pharm students. As this topic was helpful for the students who are going to pass this year from the course. During her lecture Ms. Shreya highlighted on How to prepare for GPAT and various competitive exams.

The guest talked with the students about the upcoming difficulties that lie ahead after they get graduated. She cautioned that acquiring a Pharmacy degree isn't the same as what it used to be many years ago.

The programme was co-ordinated by Prof. Kiran Ghule.

V

Ms. Shreya Jagdale addressing students on Competitive Exams

2/2

Ms. Kiran Ghule Alumni Coordinator

Dr. Ashok Bhosale

Principal PDEA'S Shankarrao Ursal College of Pharmaceutical Sciences & Research Centre, Kharadi, Pune-14.