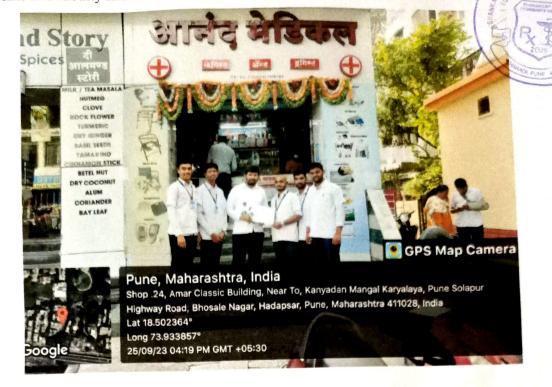

Programme anchoring and preamble expressed by Prof. Vipul Dhasade. At the end of programme Vote of thank expressed by Prof. Ketki Lakhane. All students, staff attended programme.

In afternoon session, Indian Pharmaceutical Association Pune branch in association with all pharmacy colleges of Pune region has planned to celebrate World Pharmacist Day by organizing a mass campaign of "Let's Honour our Pharmacists". In this activity, we are arranged 12 team of students/faculty to reach maximum Community and Hospital Pharmacists in Kharadi. Chandannagar, Hadapsar areas and falicited them with a Rose flower and Appreciation Certificate Total 100 Pharmacist in above region were falicited under this activity. Total 150 students and faculty members are actively involved in Let's Honour our Pharmacists activity. Overall World Pharmacists Day programme coordinated by Prof. Vipul Dhasade and Prof. Ketki Lakhane.