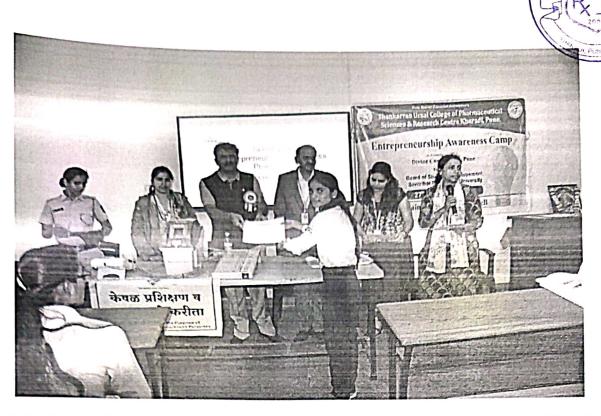

#### Of Seminar on

#### Entrepreaurship awareness programme

College organized Two days' seminar on the topic of Entrepreaurship awareness programme on 27th & 28th Feburary 2024 under Training and Placement cell for the students of III rd. year B. Pharm and Final Year students of D. Pharm, B. Pharm and M.Pharm. The main objective of this seminar was to develop the students as Entrepreneur and give them focus on the different opportunities available for them after completion of D. Pharm, B. Pharm and M.pharm. Seminar was inaugurated by Saraswati Pujan by the auspicious hands of Mr. Sunil Mirashi Director Divine Corporation, Pune, Principal Dr Ashok Bhosale, Dr. Sujit Kakade, Vice Principal Dr V.U Barge, TPC Coordinator Dr. A. R. Sakore were appealed the students for taking advantage of this seminar and be interactive, on this occasion principal Dr Ashok V Bhosale narrated about the importance and objective of this seminar, Vice Principal Dr V.U Barge shared his best wishes for two day's seminar and congratulated principal for organizing such type of seminar. On the first day Mr. Sunil Mirashi Director Divine Corporation delivered a talk on topic "Skills & competencies required to be an Entrepreneur" on his talk he highlighted about importance of SWOT analysis in deciding the career. In the second session speaker Prof. Chandrakant Gavhane Divine Corporation Pune discussed about "Sectors for Career Prospects and How to identify opportunities" he traced down the importance of medicinal plants as a choice in developing career. On the second day in the morning session Mr. Prasanna Bhat shared his views on "Importance of Entrepreneurship in Today's World and how it can be evolved" in his seminar he guided the students about what are the easiest ways to become entrepreneur and how easy it is to achieve the target of becoming entrepreneur. In the afternoon session Mr. Sunil Mirashi discussed on "Schemes of assistance and support available from Govt. agencies, banks, financial institutions." Mr. Sunil Mirashi interacted with the students about the different competition and challenges and how to overcome this by simple techniques. Anchoring and introduction of the guest for this seminar was done by TPC Coordinator Dr. Asmita Sakore. Seminar was concluded by vote of thanks by Ms Dipika Prajapati. Overall two days' seminar was

fruitful one and many students in their feedbacks expressed that this seminar was very important in deciding the career and entrepreneurship.

Mr. Sunil Mirashi discussed "Skills & competencies required to be an Entrepreneur"