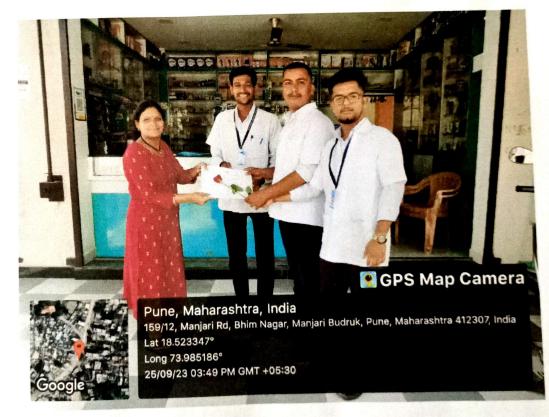

Programme anchoring and preamble expressed by Prof. Vipul Dhasade. At the end of programme Vote of thank expressed by Prof. Ketki Lakhane. All students, staff attended programme.

In afternoon session, Indian Pharmaceutical Association Pune branch in association with all pharmacy colleges of Pune region has planned to celebrate World Pharmacist Day by organizing a mass campaign of "Let's Honour our Pharmacists". In this activity, we are arranged 12 team of students/faculty to reach maximum Community and Hospital Pharmacists in Kharadi. Chandannagar, Hadapsar areas and falicited them with a Rose flower and Appreciation Certificate Total 100 Pharmacist in above region were falicited under this activity. Total 150 students and faculty members are actively involved in Let's Honour our Pharmacists activity. Overall World Pharmacists Day programme coordinated by Prof. Vipul Dhasade and Prof. Ketki Lakhane.