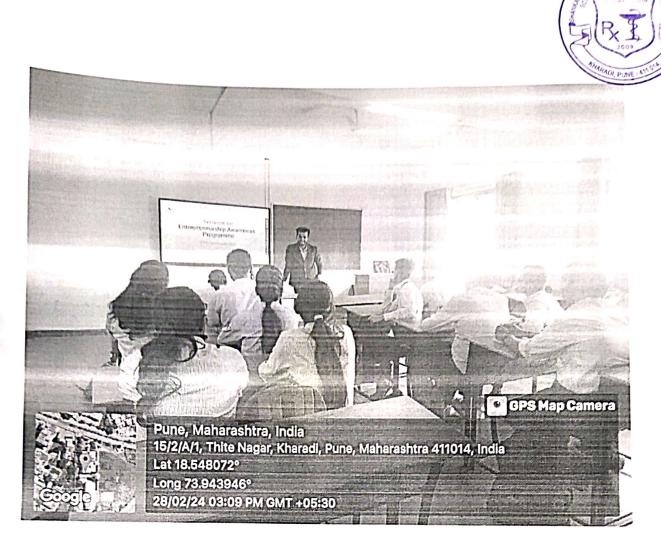

#### Entrepreaurship awareness programme

College organized Two days' seminar on the topic of Entrepreaurship awareness programme on 27th & 28th Feburary 2024 under Training and Placement cell for the students of III rd. year B. Pharm and Final Year students of D. Pharm, B. Pharm and M.Pharm. The main objective of this seminar was to develop the students as Entrepreneur and give them focus on the different opportunities available for them after completion of D. Pharm, B. Pharm and M.pharm. Seminar was inaugurated by Saraswati Pujan by the auspicious hands of Mr. Sunil Mirashi Director Divine Corporation, Pune, Principal Dr Ashok Bhosale, Dr. Sujit Kakade, Vice Principal Dr V.U Barge, TPC Coordinator Dr. A. R. Sakore were appealed the students for taking advantage of this seminar and be interactive, on this occasion principal Dr Ashok V Bhosale narrated about the importance and objective of this seminar, Vice Principal Dr V.U Barge shared his best wishes for two day's seminar and congratulated principal for organizing such type of seminar. On the first day Mr. Sunil Mirashi Director Divine Corporation delivered a talk on topic "Skills & competencies required to be an Entrepreneur" on his talk he highlighted about importance of SWOT analysis in deciding the career. In the second session speaker Prof. Chandrakant Gavhane Divine Corporation Pune discussed about "Sectors for Career Prospects and How to identify opportunities" he traced down the importance of medicinal plants as a choice in developing career. On the second day in the morning session Mr. Prasanna Bhat shared his views on "Importance of Entrepreneurship in Today's World and how it can be evolved" in his seminar he guided the students about what are the easiest ways to become entrepreneur and how easy it is to achieve the target of becoming entrepreneur. In the afternoon session Mr. Sunil Mirashi discussed on "Schemes of assistance and support available from Govt. agencies, banks, financial institutions." Mr. Sunil Mirashi interacted with the students about the different competition and challenges and how to overcome this by simple techniques. Anchoring and introduction of the guest for this seminar was done by TPC Coordinator Dr. Asmita Sakore. Seminar was concluded by vote of thanks by Ms Dipika Prajapati. Overall two days' seminar was

fruitful one and many students in their feedbacks expressed that this seminar was very important in deciding the career and entrepreneurship.

Mr. Sunil Mirashi discussed "Skills & competencies required to be an Entrepreneur"