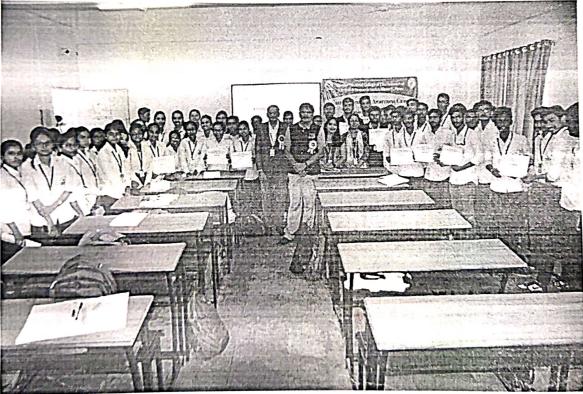

#### Of Seminar on

#### Entrepreaurship awareness programme

College organized Two days' seminar on the topic of Entrepreaurship awareness programme on 27th & 28th Feburary 2024 under Training and Placement cell for the students of III rd. year B. Pharm and Final Year students of D. Pharm, B. Pharm and M.Pharm. The main objective of this seminar was to develop the students as Entrepreneur and give them focus on the different opportunities available for them after completion of D. Pharm, B. Pharm and M.pharm. Seminar was inaugurated by Saraswati Pujan by the auspicious hands of Mr. Sunil Mirashi Director Divine Corporation, Pune, Principal Dr Ashok Bhosale, Dr. Sujit Kakade, Vice Principal Dr V.U Barge, TPC Coordinator Dr. A. R. Sakore were appealed the students for taking advantage of this seminar and be interactive, on this occasion principal Dr Ashok V Bhosale narrated about the importance and objective of this seminar, Vice Principal Dr V.U Barge shared his best wishes for two day's seminar and congratulated principal for organizing such type of seminar. On the first day Mr. Sunil Mirashi Director Divine Corporation delivered a talk on topic "Skills & competencies required to be an Entrepreneur" on his talk he highlighted about importance of SWOT analysis in deciding the career. In the second session speaker Prof. Chandrakant Gavhane Divine Corporation Pune discussed about "Sectors for Career Prospects and How to identify opportunities" he traced down the importance of medicinal plants as a choice in developing career. On the second day in the morning session Mr. Prasanna Bhat shared his views on "Importance of Entrepreneurship in Today's World and how it can be evolved" in his seminar he guided the students about what are the easiest ways to become entrepreneur and how easy it is to achieve the target of becoming entrepreneur. In the afternoon session Mr. Sunil Mirashi discussed on "Schemes of assistance and support available from Govt. agencies, banks, financial institutions." Mr. Sunil Mirashi interacted with the students about the different competition and challenges and how to overcome this by simple techniques. Anchoring and introduction of the guest for this seminar was done by TPC Coordinator Dr. Asmita Sakore. Seminar was concluded by vote of thanks by Ms Dipika Prajapati. Overall two days' seminar was

Barnon

Training & Placement Cell PDEA'S Shankarrao Ursal College of Pharmaceutical Sciences & Research Centre, Kharadi, Pune-14.

Certificate distribution to students

Brip

Training & Placement Cell Plan A'S Shankarrao Ursal College In Pharmaceutical Sciences & Research Centre, Kharadi, Pune-14.