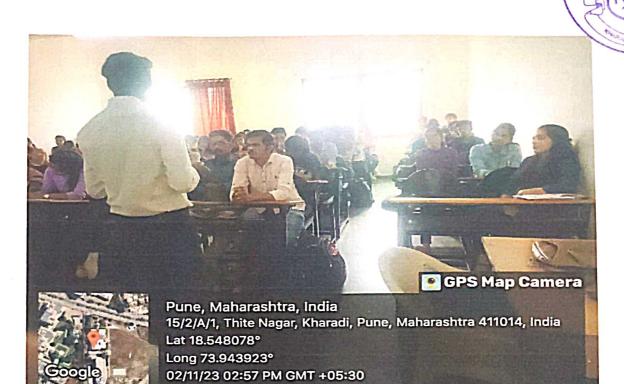

#### Seminar on "Preparation of GPAT Exam"

College organized one-day seminar on the topic "**Preparation of GPAT Exam**" on 2<sup>nd</sup> November 2023 under Training and Placement cell, for the students of III <sup>rd.</sup> year B. Pharm and Final Year students of B. Pharm. The main objective of this seminar was to make the students aware about the opportunities after GPAT qualification in pharma. Mr. Lakshya Malviya Branch manager of Pharma Sapiens, Pune. In his talk he narrated on the topic from Jurisprudence subject. He gave simple tricks related to schedule and how to keep in mind.

Mr. Lakshya Malviya highlighted on **Preparation of GPAT Exam**, he focused on how to study for GPAT.

Voice Principal Dr Vijaya Barge welcomed the speaker and appealed the students to take maximum benefit. TPC coordinator Dr Asmita Sakore in her preamble speech drew the attention of the students that how the students can contribute to the profession and community. Students cleared their doubts and interacted with the speakers during question answer session. Overall the students were benefited by this seminar and expressed their gratitude for organizing this important seminar.

1/2

33/220

Mr. Lakshya Malviya presenting a seminar on GPAT preparation

6 fini

Dr. Asmita Sakore

Training and placement coordinator

Dr.Ashok Bhosale

Principal