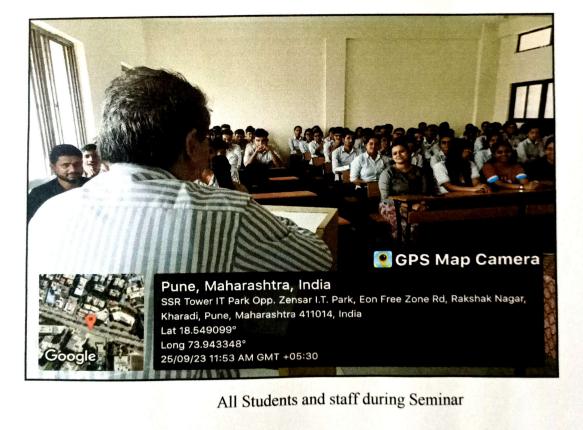

#### 25th September 2023

The Seminar on "Pharmaceutical Industry Today and Tomorrow" is organized on the occasion of celebration of "World Pharmacist Day 2023". The programme organized in institute with the main objective to promote and advocate the role of pharmacist in improving health of each corner o the world. To know about updates of career opportunities in Pharmaceutical industries. To showcase the pharmacist in their positive role on health, this year "Pharmacist Strengthening Health System" is the theme of World Pharmacists Day. The chief guest and main resource person fo programme Shri. Nitin Deo. Director, DEO Sales Surgicals and Pharmaceuticals, Pune, expressed in his motivative talk to students emphasized on Pharmaceutical industries current scenario and future perspective toward healthcare system. The capacities of pharmacy professionals towards the welfare of society and Ensure Patients' Safety.

Principal of institute Dr. Ashok Bhosale enlightened on the mission of pharmacy profession to the service to the society and briefed the gathering about role of pharmacists in the health care system Prof. Shrikant Gaikwad administered the Pharmacist Oath to all S. Y. D. Pharm, Final Year B Pharm and S. Y. M. Pharm students.

Programme anchoring and preamble expressed by Prof. Vipul Dhasade. At the end of programme Vote of thank expressed by Prof. Ketki Lakhane. All students, staff attended programme.

In afternoon session, Indian Pharmaceutical Association Pune branch in association with all pharmacy colleges of Pune region has planned to celebrate World Pharmacist Day by organizing a mass campaign of "Let's Honour our Pharmacists". In this activity, we are arranged 12 team of students/faculty to reach maximum Community and Hospital Pharmacists in Kharadi. Chandannagar, Hadapsar areas and falicited them with a Rose flower and Appreciation Certificate Total 100 Pharmacist in above region were falicited under this activity. Total 150 students and faculty members are actively involved in Let's Honour our Pharmacists activity. Overall World Pharmacists Day programme coordinated by Prof. Vipul Dhasade and Prof. Ketki Lakhane.