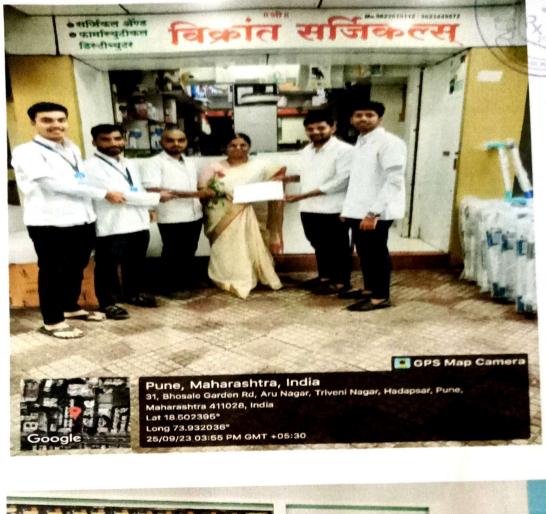

Programme anchoring and preamble expressed by Prof. Vipul Dhasade. At the end of programme Vote of thank expressed by Prof. Ketki Lakhane. All students, staff attended programme.

In afternoon session, Indian Pharmaceutical Association Pune branch in association with all pharmacy colleges of Pune region has planned to celebrate World Pharmacist Day by organizing a mass campaign of "Let's Honour our Pharmacists". In this activity, we are arranged 12 team of students/faculty to reach maximum Community and Hospital Pharmacists in Kharadi. Chandannagar, Hadapsar areas and falicited them with a Rose flower and Appreciation Certificate Total 100 Pharmacist in above region were falicited under this activity. Total 150 students and faculty members are actively involved in Let's Honour our Pharmacists activity. Overall World Pharmacists Day programme coordinated by Prof. Vipul Dhasade and Prof. Ketki Lakhane.