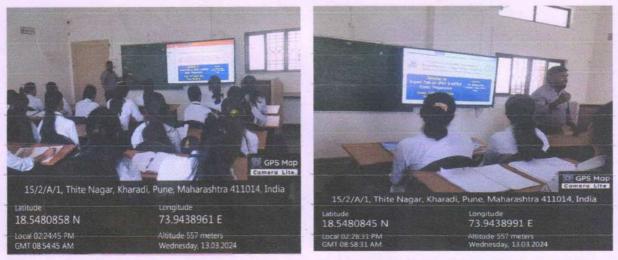

# A Seminar on How to prepare for GPAT and various competitive exams?

A Guest lecture on Career Guidance were delivered by Ms. Shreya Subhash Jagdale on 24th February 2024 for Second Year B. Pharm students. As this topic was helpful for the students who are going to pass this year from the course. During her lecture Ms. Shreya highlighted on How to prepare for GPAT and various competitive exams.

The guest talked with the students about the upcoming difficulties that lie ahead after they get graduated. She cautioned that acquiring a Pharmacy degree isn't the same as what it used to be many years ago.

The programme was co-ordinated by Prof. Kiran Ghule.

V

Ms. Shreya Jagdale addressing students on Competitive Exams

2/2

Ms. Kiran Ghule Alumni Coordinator

Dr. Ashok Bhosale

Principal PDEA'S Shankarrao Ursal College of Pharmaceutical Sciences & Research Centre, Kharadi, Pune-14.