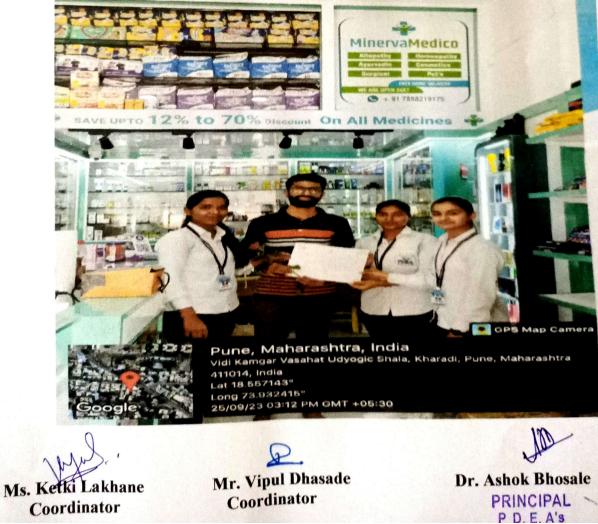

Programme anchoring and preamble expressed by Prof. Vipul Dhasade. At the end of programme Vote of thank expressed by Prof. Ketki Lakhane. All students, staff attended programme.

In afternoon session, Indian Pharmaceutical Association Pune branch in association with all pharmacy colleges of Pune region has planned to celebrate World Pharmacist Day by organizing a mass campaign of "Let's Honour our Pharmacists". In this activity, we are arranged 12 team of students/faculty to reach maximum Community and Hospital Pharmacists in Kharadi. Chandannagar, Hadapsar areas and falicited them with a Rose flower and Appreciation Certificate Total 100 Pharmacist in above region were falicited under this activity. Total 150 students and faculty members are actively involved in Let's Honour our Pharmacists activity. Overall World Pharmacists Day programme coordinated by Prof. Vipul Dhasade and Prof. Ketki Lakhane.

Ms. Ketki Lakhane Coordinator Mr. Vipul Dhasade Coordinator

Dr. Ashok Bhosale PRINCIPAL P D. E. A's Shankarrao Ursal College of

Scanned with ACE Scanner

Chief guest Shri. Nitin Deo. during his motivational, talk to students