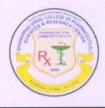

## A Report on "World Pharmacist Day"

#### 25th September 2023

The Seminar on "Pharmaceutical Industry Today and Tomorrow" is organized on the occasion of celebration of "World Pharmacist Day 2023". The programme organized in institute with the main objective to promote and advocate the role of pharmacist in improving health of each corner o the world. To know about updates of career opportunities in Pharmaceutical industries. To showcase the pharmacist in their positive role on health, this year "Pharmacist Strengthening Health System" is the theme of World Pharmacists Day. The chief guest and main resource person fo programme Shri. Nitin Deo. Director, DEO Sales Surgicals and Pharmaceuticals, Pune, expressed in his motivative talk to students emphasized on Pharmaceutical industries current scenario and future perspective toward healthcare system. The capacities of pharmacy professionals towards the welfare of society and Ensure Patients' Safety.

Principal of institute Dr. Ashok Bhosale enlightened on the mission of pharmacy profession to the service to the society and briefed the gathering about role of pharmacists in the health care system Prof. Shrikant Gaikwad administered the Pharmacist Oath to all S. Y. D. Pharm, Final Year B Pharm and S. Y. M. Pharm students.

Programme anchoring and preamble expressed by Prof. Vipul Dhasade. At the end of programme Vote of thank expressed by Prof. Ketki Lakhane. All students, staff attended programme.

In afternoon session, Indian Pharmaceutical Association Pune branch in association with all pharmacy colleges of Pune region has planned to celebrate World Pharmacist Day by organizing a mass campaign of "Let's Honour our Pharmacists". In this activity, we are arranged 12 team of students/faculty to reach maximum Community and Hospital Pharmacists in Kharadi. Chandannagar, Hadapsar areas and falicited them with a Rose flower and Appreciation Certificate Total 100 Pharmacist in above region were falicited under this activity. Total 150 students and faculty members are actively involved in Let's Honour our Pharmacists activity. Overall World Pharmacists Day programme coordinated by Prof. Vipul Dhasade and Prof. Ketki Lakhane.