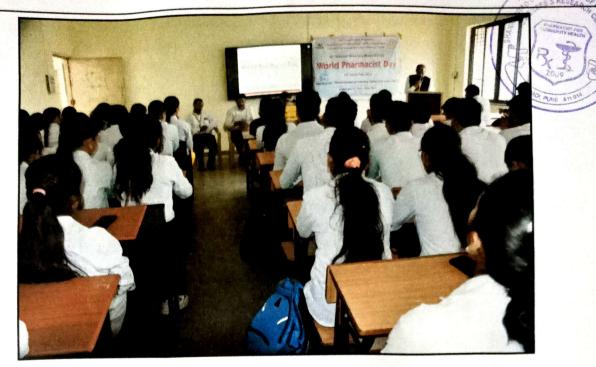

## A Report on "World Pharmacist Day"

#### 25th September 2023

The Seminar on "Pharmaceutical Industry Today and Tomorrow" is organized on the occasion of celebration of "World Pharmacist Day 2023". The programme organized in institute with the main objective to promote and advocate the role of pharmacist in improving health of each corner o the world. To know about updates of career opportunities in Pharmaceutical industries. To showcase the pharmacist in their positive role on health, this year "Pharmacist Strengthening Health System" is the theme of World Pharmacists Day. The chief guest and main resource person fo programme Shri. Nitin Deo. Director, DEO Sales Surgicals and Pharmaceuticals, Pune, expressed in his motivative talk to students emphasized on Pharmaceutical industries current scenario and future perspective toward healthcare system. The capacities of pharmacy professionals towards the welfare of society and Ensure Patients' Safety.

Principal of institute Dr. Ashok Bhosale enlightened on the mission of pharmacy profession to the service to the society and briefed the gathering about role of pharmacists in the health care system Prof. Shrikant Gaikwad administered the Pharmacist Oath to all S. Y. D. Pharm, Final Year B Pharm and S. Y. M. Pharm students.

Programme anchoring and preamble expressed by Prof. Vipul Dhasade. At the end of programme Vote of thank expressed by Prof. Ketki Lakhane. All students, staff attended programme.

In afternoon session, Indian Pharmaceutical Association Pune branch in association with all pharmacy colleges of Pune region has planned to celebrate World Pharmacist Day by organizing a mass campaign of "Let's Honour our Pharmacists". In this activity, we are arranged 12 team of students/faculty to reach maximum Community and Hospital Pharmacists in Kharadi. Chandannagar, Hadapsar areas and falicited them with a Rose flower and Appreciation Certificate Total 100 Pharmacist in above region were falicited under this activity. Total 150 students and faculty members are actively involved in Let's Honour our Pharmacists activity. Overall World Pharmacists Day programme coordinated by Prof. Vipul Dhasade and Prof. Ketki Lakhane.